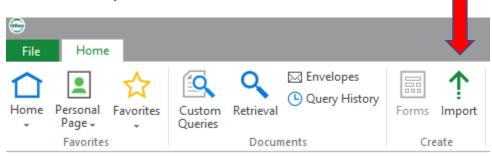

# OnBase Scanning Instructions

# Using your Panasonic Scanner

### Open OnBase:



### Click on Import:



# Select Document Type Group and Document Type:



## Click on Acquire to select scanner:



## Select scanning device and click "ok":



### Click "Start":



Copy and paste student ID number from Infinite Campus into the Keywords and then enter Tab. All the student's information will automatically import into the keywords fields for you from the information in Infinite Campus.



## Click Import to upload document(s):



For any questions or assistance scanning, please contact your troubleshooter.

Thanks,

**Student Accounting** 

775-861-4428