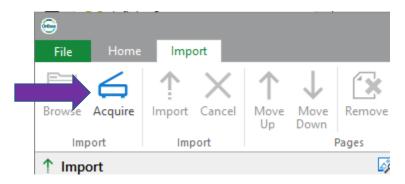

# OnBase Scanning Instructions

# Using your Panasonic Scanner

### Open OnBase:



### Click on Import:



# Select Document Type Group and Document Type:



## Click on Acquire to select scanner:



## Select scanning device and click "ok":



### Click "Start":



Copy and paste student ID number from Infinite Campus into the Keywords and then enter Tab. All the student's information will automatically import into the keywords fields for you from the information in Infinite Campus.



## Click Import to upload document(s):



For any questions or assistance scanning, please contact your troubleshooter.

Thanks,

**Student Accounting** 

775-861-4428