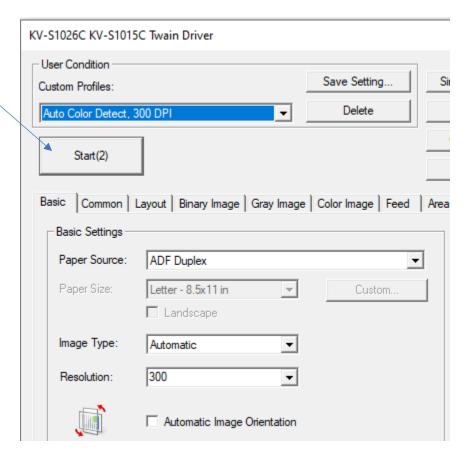

### Click "Start":

Copy and paste student ID number from Infinite Campus into the Keywords and then enter Tab. All the student's information will automatically import into the keywords fields for you from the information in Infinite Campus.