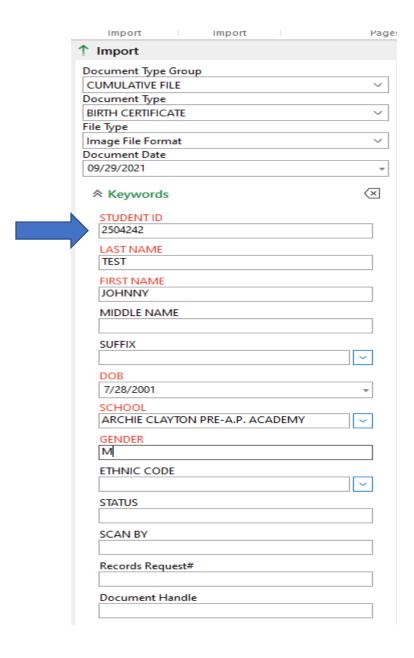

### Click "Start":

Copy and paste student ID number from Infinite Campus into the Keywords and then enter Tab. All the student's information will automatically import into the keywords fields for you from the information in Infinite Campus.