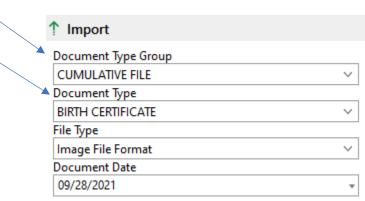

# OnBase Scanning Instructions

# Using your Panasonic Scanner

### Open OnBase:



### Click on Import:



# Select Document Type Group and Document Type:



## Click on Acquire to select scanner:



## Select scanning device and click "ok":



### Click "Start":



Copy and paste student ID number from Infinite Campus into the Keywords and then enter Tab. All the student's information will automatically import into the keywords fields for you from the information in Infinite Campus.



## Click Import to upload document(s):



For any questions or assistance scanning, please contact your troubleshooter.

Thanks,

**Student Accounting** 

775-861-4428