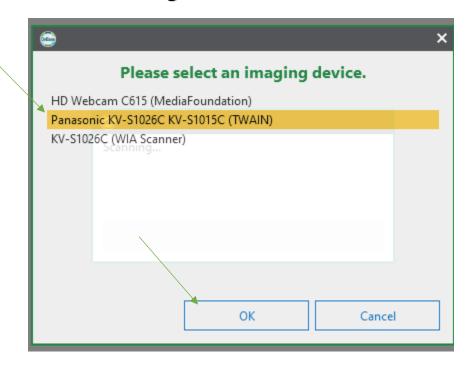

# OnBase Scanning Instructions

# Using your Panasonic Scanner

### Open OnBase:



### Click on Import:



# Select Document Type Group and Document Type:



## Click on Acquire to select scanner:



## Select scanning device and click "ok":



### Click "Start":



Copy and paste student ID number from Infinite Campus into the Keywords and then enter Tab. All the student's information will automatically import into the keywords fields for you from the information in Infinite Campus.



## Click Import to upload document(s):



For any questions or assistance scanning, please contact your troubleshooter.

Thanks,

**Student Accounting** 

775-861-4428